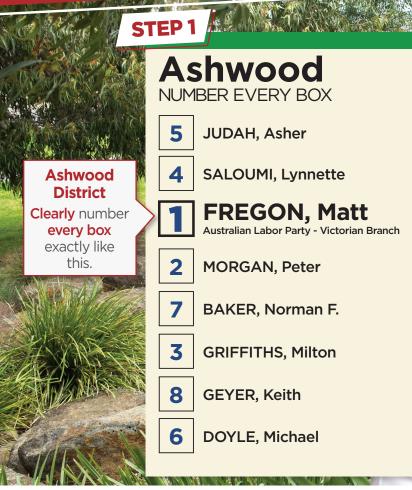

## **STEP 2**

PART

### LARGE BALLOT PAPER: Just put Number **1** in Box **"Q"** for

the Australian Labor Party. OR

Vote below the line by clearly numbering at least 5 boxes starting with the ALP candidates.